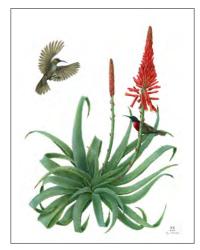

Scarlet-chested Sunbird and Torch Aloe

Flowers for Wendi and Joe

Wildflowers for Hana and Cooper

Fine Art & Illustration · www.eehunter.com

\*\*Note: "Look Closer" print ships rolled in a tube.

Look Closer (2021) 40 x 30" \$200

Floral Compass (2017) 23 x 23" \$100

Scarlet-chested Sunbird and Torch Aloe (2010) 21 x 30" \$90

Emergence (2023) 36 x 24" \$125