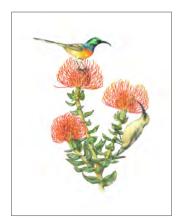

Malachite Sunbirds and Protea neriifolia (2008) 21 x 18" \$75

Moth Flowers (2009) 20 x 20" \$75

Orange-breasted Sunbirds & Pincushion Protea (2006) 11 X 14" \$50

Costa's Hummingbird & Chuparosa (2008) 10 x 12" \$50