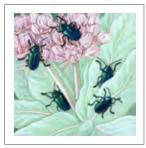

Wheeler's Thistle & Pollinators (2015) 10 x 9" \$25

Beyer's Scarab & Mexican Blue Oak (2012) 5.5 x 5.5" · \$18

Yucca Moths & Chaparral Yucca (2012) 5.5 x 5.5" • \$18

Squash Bees & Pumpkin Blossom (2012) 5.5 x 5.5" • \$18