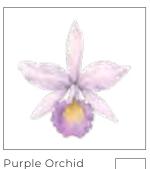

| Item                                               | Price | Quantity | Total |
|----------------------------------------------------|-------|----------|-------|
| Wildflowers for Hana and Cooper (single card)      |       |          |       |
| California Wildflowers in Orange (single card)     |       |          |       |
| California Wildflowers in Yellow (single card)     |       |          |       |
| Little Bee-Eaters (single card)                    |       |          |       |
| Pansies (single card)                              |       |          |       |
| Snowberry & Honeysuckle Holiday Card (single card) |       |          |       |
| Paintbrush Wreath Holiday Card (single card)       |       |          |       |
| Western Tiger Swallowtail (single card)            |       |          |       |
| Monarch (single card)                              |       |          |       |
| Common Buckeye (single card)                       |       |          |       |
| Painted Lady (single card)                         |       |          |       |
| California Dogface—female (single card)            |       |          |       |
| California Dogface—male (single card)              |       |          |       |
| Pipevine Swallowtail (single card)                 |       |          |       |
| California Sister (single card)                    |       |          |       |
| California Tortoiseshell (single card)             |       |          |       |
| Anise Swallowtail (single card)                    |       |          |       |
| Orange Sulphur (single card)                       |       |          |       |
| Sara Orangetip (single card)                       |       |          |       |
| Purple Orchid (single card)                        |       |          |       |
| Pink and Green Orchid (single card)                |       |          |       |
| Green Orchid (single card)                         |       |          |       |
| Purple Checked Orchid (single card)                |       |          |       |
| Yellow Orchid (single card)                        |       |          |       |
| Pink Striped Orchid (single card)                  |       |          |       |
| Bumblebee (single card)                            |       |          |       |