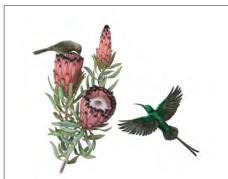

Malachite Sunbirds and Protea neriifolia (2008) 21 x 18" \$75

Moth Flowers (2009) 20 x 20" \$75

Orange-breasted Sunbirds & Pincushion Protea (2006) 11 X 14" \$50

Costa's Hummingbird & Chuparosa (2008) 10 x 12" \$50