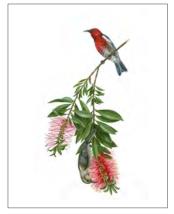

Scarlet-chested Sunbird and Torch Aloe

Flowers for Wendi and Joe

Wildflowers for Hana and Cooper

Fine Art & Illustration · www.eehunter.com