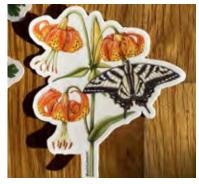

# STICKERS

Vinyl stickers are durable enough to go through the dishwasher and are designed to be fade-resistant for 1–3 years. Hummingbird sticker measures about  $4 \times 3$ "; butterfly sticker measures  $3.5 \times 4$ ." Wholesale price per sticker: \$2.25.

| Hummingbird<br>Sticker |
|------------------------|
| clear background       |
|                        |

| Butterfly Sticker |
|-------------------|
| clear background  |
| white background  |

| Bumblebee<br>Sticker |   |
|----------------------|---|
|                      |   |
| clear background     |   |
|                      |   |
| white background     | k |