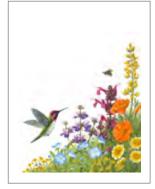

Please enter desired quantity for each card in the box below each image.

California Wildflowers in Orange

California Wildflowers in Yellow

Little Bee-Eaters

Pansies

| Item                                               | Price | Quantity | Total |
|----------------------------------------------------|-------|----------|-------|
| Wildflowers for Hana and Cooper (single card)      |       |          |       |
| California Wildflowers in Orange (single card)     |       |          |       |
| California Wildflowers in Yellow (single card)     |       |          |       |
| Little Bee-Eaters (single card)                    |       |          |       |
| Pansies (single card)                              |       |          |       |
| Snowberry & Honeysuckle Holiday Card (single card) |       |          |       |
| Paintbrush Wreath Holiday Card (single card)       |       |          |       |
| Western Tiger Swallowtail (single card)            |       |          |       |
| Monarch (single card)                              |       |          |       |
| Common Buckeye (single card)                       |       |          |       |
| Painted Lady (single card)                         |       |          |       |
| California Dogface—female (single card)            |       |          |       |
| California Dogface—male (single card)              |       |          |       |
| Pipevine Swallowtail (single card)                 |       |          |       |
| California Sister (single card)                    |       |          |       |
| California Tortoiseshell (single card)             |       |          |       |
| Anise Swallowtail (single card)                    |       |          |       |
| Orange Sulphur (single card)                       |       |          |       |
| Sara Orangetip (single card)                       |       |          |       |
| Purple Orchid (single card)                        |       |          |       |
| Pink and Green Orchid (single card)                |       |          |       |
| Green Orchid (single card)                         |       |          |       |
| Purple Checked Orchid (single card)                |       |          |       |
| Yellow Orchid (single card)                        |       |          |       |
| Pink Striped Orchid (single card)                  |       |          |       |
| Bumblebee (single card)                            |       |          |       |