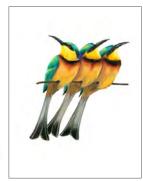

Please enter desired quantity for each card in the box below each image.

California Wildflowers in Orange

California Wildflowers in Yellow

Little Bee-Eaters

Pansies

California Wildflowers in Yellow (2022) 13 x 17" · \$65

Scarlet Bugler (2009)8 x 17" · \$35

Little Bee-Eaters (2006)8 x 10" · \$20

Wildflowers for Hana and Cooper (2014) 9 x 10" \$25

Hops (2008)  $11 \times 14"$ \$40