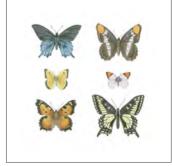

| Western Tiger<br>Swallowtail      | Monarch                      | Common<br>Buckeye       | Painted Lady         |
|-----------------------------------|------------------------------|-------------------------|----------------------|
|                                   |                              |                         |                      |
| California<br>Dogface<br>(female) | California<br>Dogface (male) | Pipevine<br>Swallowtail | California<br>Sister |
|                                   |                              |                         |                      |
| California<br>Tortoiseshell       | Anise<br>Swallowtail         | Orange<br>Sulphur       | Sara<br>Orangetip    |