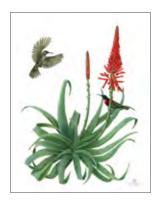

Scarlet-chested Sunbird and Torch Aloe

Flowers for Wendi and Joe

Wildflowers for Hana and Cooper

Fine Art & Illustration · www.eehunter.com

\*\*Note: "Look Closer" print ships rolled in a tube.

Look Closer (2021) 40 x 30" \$200

Floral Compass (2017) 23 x 23" \$100

Scarlet-chested Sunbird and Torch Aloe (2010) 21 x 30" \$90

Emergence (2023) 36 x 24" \$125

Heliconius Butterfly (2006) 7 x 5" · \$12.50

Flower Spiders (2006) 9 x 9" \$20

|                   | WHOLESA                                  | LE ORD          | ER FO | R M      |       |
|-------------------|------------------------------------------|-----------------|-------|----------|-------|
| Date              |                                          | Retailer nar    |       |          |       |
|                   |                                          |                 |       |          |       |
| Buyer name        |                                          | Retailer pho    |       |          |       |
| Buyer email       |                                          | Mailing add     | lress |          |       |
|                   |                                          |                 |       |          |       |
|                   |                                          |                 |       |          |       |
| Item              |                                          |                 | Price | Quantity | Total |
| Costa's Hummi     | ngbird & Chuparosa (single card          | d)              |       |          |       |
| Wheeler's Thist   | le & Pollinators (single card)           |                 |       |          |       |
| Hydrangeas (si    | ngle card)                               |                 |       |          |       |
| Upper Bidwell     | Wildflowers (single card)                |                 |       |          |       |
| Malachite Sunk    | oirds & <i>Protea neriifolia</i> (single | card)           |       |          |       |
| Rufous Hummi      | ngbird & Western Columbine (s            | single card)    |       |          |       |
| Guadalupe Mou     | untains Insects and Wildflowers          | s (single card) |       |          |       |
| Three Species     | of Zebra (single card)                   |                 |       |          |       |
| Three Subspec     | ies of Giraffe (single card)             |                 |       |          |       |
| Iceland Poppie    | s (single card)                          |                 |       |          |       |
| California Butt   | erflies (single card)                    |                 |       |          |       |
| California Butt   | erflies 2 (single card)                  |                 |       |          |       |
| Pink Peony (sir   | ngle card)                               |                 |       |          |       |
| Pink Lily (single | e card)                                  |                 |       |          |       |
| Orchids (single   | card)                                    |                 |       |          |       |
| Mariposa Lilies   | (single card)                            |                 |       |          |       |
| Carmel Valley E   | Bush Mallow (single card)                |                 |       |          |       |
| Coast Buckwhe     | eat and Smith's Blue Butterfly (         | single card)    |       |          |       |
| Scarlet-chested   | d Sunbird and Torch Aloe (singl          | e card)         |       |          |       |
| Flowers for We    | endi and Joe (single card)               |                 |       |          |       |