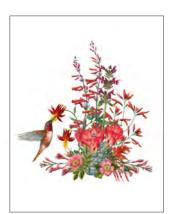

Scarlet-chested Sunbird and Torch Aloe

Flowers for Wendi and Joe

Wildflowers for Hana and Cooper

Fine Art & Illustration · www.eehunter.com