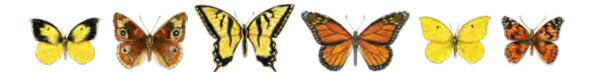

| Western Tiger<br>Swallowtail      | Monarch                      | Common<br>Buckeye       | Painted Lady         |
|-----------------------------------|------------------------------|-------------------------|----------------------|
|                                   |                              |                         |                      |
| California<br>Dogface<br>(female) | California<br>Dogface (male) | Pipevine<br>Swallowtail | California<br>Sister |
|                                   |                              |                         |                      |
| California<br>Tortoiseshell       | Anise<br>Swallowtail         | Orange<br>Sulphur       | Sara<br>Orangetip    |