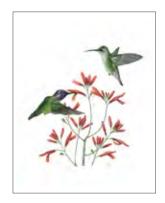

#### ALL-PURPOSE CARDS

Costa's Hummingbird & Chuparosa

Wheeler's Thistle & Pollinators

Hydrangeas

Upper Bidwell Wildflowers

Malachite Sunbirds & Protea neriifolia

Rufous Hummingbird & Western Columbine

Guadalupe Mountains Insects and Wildflowers

Malachite Sunbirds and Protea neriifolia (2008) 21 x 18" \$75

Moth Flowers (2009) 20 x 20" \$75

Orange-breasted Sunbirds & Pincushion Protea (2006) 11 X 14" \$50

Costa's Hummingbird & Chuparosa (2008) 10 x 12" \$50