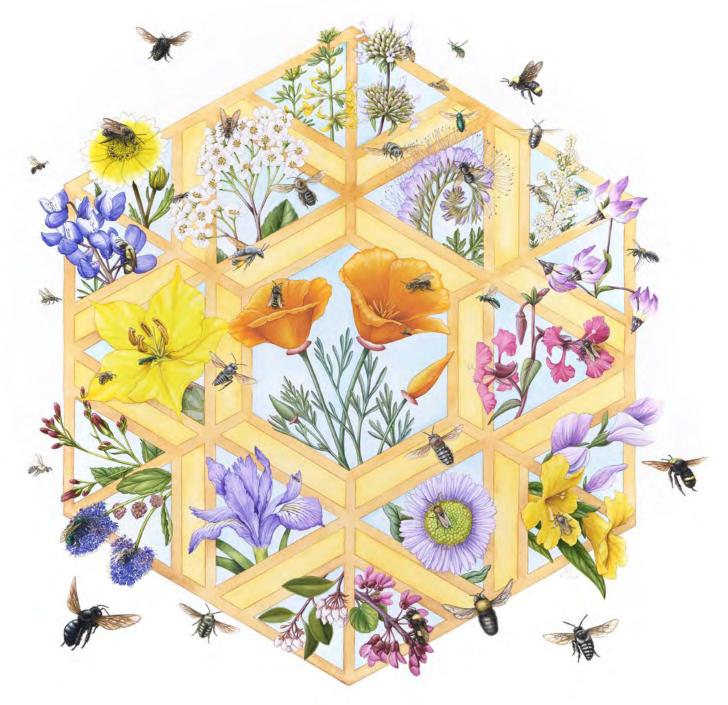

#### A2 notecard packets (4.25" x 5.5")

All A2 notecards are printed on recycled cardstock, come with brown kraft paper envelopes, and are packaged in brown kraft paper box with clear window. Wholesale price per packet: \$8.50.

California Butterflies

Giraffe and Zebra

Snowberry–Honeysuckle Holiday Cards

Paintbrush Wreath Holiday Cards

Fine Art & Illustration · www.eehunter.com