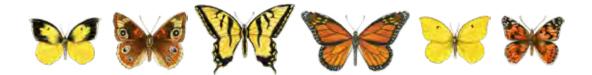

| Western Tiger<br>Swallowtail      | Monarch                      | Common<br>Buckeye       | Painted Lady         |
|-----------------------------------|------------------------------|-------------------------|----------------------|
|                                   |                              |                         |                      |
| California<br>Dogface<br>(female) | California<br>Dogface (male) | Pipevine<br>Swallowtail | California<br>Sister |
|                                   |                              |                         |                      |
| California<br>Tortoiseshell       | Anise<br>Swallowtail         | Orange<br>Sulphur       | Sara<br>Orangetip    |