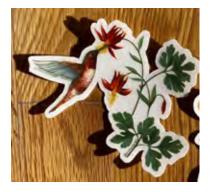

# STICKERS

Vinyl stickers are durable enough to go through the dishwasher and are designed to be fade-resistant for 1–3 years. Hummingbird sticker measures about  $4 \times 3$ "; butterfly sticker measures  $3.5 \times 4$ ." Wholesale price per sticker: \$2.25.

| Hummingbird<br>Sticker |
|------------------------|
| clear background       |
|                        |

| Butterfly Sticker |
|-------------------|
| clear background  |
| white background  |

| Bumblebee<br>Sticker |   |
|----------------------|---|
|                      |   |
| clear background     |   |
|                      |   |
| white background     | k |