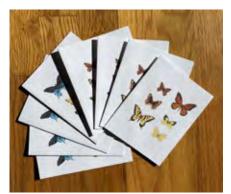

#### A2 notecard packets (4.25" x 5.5")

All A2 notecards are printed on recycled cardstock, come with brown kraft paper envelopes, and are packaged in brown kraft paper box with clear window. Wholesale price per packet: \$8.50.

California Butterflies

Giraffe and Zebra

Snowberry–Honeysuckle Holiday Cards

Paintbrush Wreath Holiday Cards

Fine Art & Illustration · www.eehunter.com