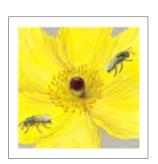

Wheeler's Thistle & Pollinators (2015) 10 x 9" \$25

Beyer's Scarab & Mexican Blue Oak (2012) 5.5 x 5.5" · \$18

Yucca Moths & Chaparral Yucca (2012) 5.5 x 5.5" • \$18

Squash Bees & Pumpkin Blossom (2012) 5.5 x 5.5" • \$18