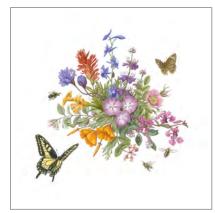

#### ALL-PURPOSE CARDS

Costa's Hummingbird & Chuparosa

Wheeler's Thistle & Pollinators

Hydrangeas

Upper Bidwell Wildflowers

Malachite Sunbirds & Protea neriifolia

Rufous Hummingbird & Western Columbine

Guadalupe Mountains Insects and Wildflowers

Wheeler's Thistle & Pollinators (2015) 10 x 9" \$25

Beyer's Scarab & Mexican Blue Oak (2012) 5.5 x 5.5" · \$18

Yucca Moths & Chaparral Yucca (2012) 5.5 x 5.5" • \$18

Squash Bees & Pumpkin Blossom (2012) 5.5 x 5.5" • \$18