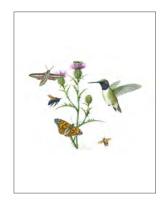

#### ALL-PURPOSE CARDS

Costa's Hummingbird & Chuparosa

Wheeler's Thistle & Pollinators

Hydrangeas

Upper Bidwell Wildflowers

Malachite Sunbirds & Protea neriifolia

Rufous Hummingbird & Western Columbine

Guadalupe Mountains Insects and Wildflowers

Wheeler's Thistle & Pollinators (2015) 10 x 9" \$25

Beyer's Scarab & Mexican Blue Oak (2012) 5.5 x 5.5" · \$18

Yucca Moths & Chaparral Yucca (2012) 5.5 x 5.5" • \$18

Squash Bees & Pumpkin Blossom (2012) 5.5 x 5.5" • \$18