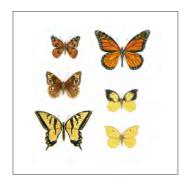

| Western Tiger<br>Swallowtail      | Monarch                      | Common<br>Buckeye       | Painted Lady         |
|-----------------------------------|------------------------------|-------------------------|----------------------|
|                                   |                              |                         |                      |
| California<br>Dogface<br>(female) | California<br>Dogface (male) | Pipevine<br>Swallowtail | California<br>Sister |
|                                   |                              |                         |                      |
| California<br>Tortoiseshell       | Anise<br>Swallowtail         | Orange<br>Sulphur       | Sara<br>Orangetip    |