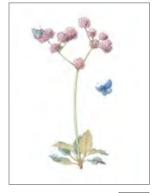

#### ALL-PURPOSE CARDS

Costa's Hummingbird & Chuparosa

Wheeler's Thistle & Pollinators

Hydrangeas

Upper Bidwell Wildflowers

Malachite Sunbirds & Protea neriifolia

Rufous Hummingbird & Western Columbine

Guadalupe Mountains Insects and Wildflowers

Heliconius Butterfly (2006) 7 x 5" · \$12.50

Flower Spiders (2006) 9 x 9" \$20

|                   | WHOLESA                                  | LE ORD          | ER FO | R M      |       |
|-------------------|------------------------------------------|-----------------|-------|----------|-------|
| Date              |                                          | Retailer nar    |       |          |       |
|                   |                                          |                 |       |          |       |
| Buyer name        |                                          | Retailer pho    |       |          |       |
| Buyer email       |                                          | Mailing add     | lress |          |       |
|                   |                                          |                 |       |          |       |
|                   |                                          |                 |       |          |       |
| Item              |                                          |                 | Price | Quantity | Total |
| Costa's Hummi     | ngbird & Chuparosa (single card          | d)              |       |          |       |
| Wheeler's Thist   | le & Pollinators (single card)           |                 |       |          |       |
| Hydrangeas (si    | ngle card)                               |                 |       |          |       |
| Upper Bidwell     | Wildflowers (single card)                |                 |       |          |       |
| Malachite Sunk    | oirds & <i>Protea neriifolia</i> (single | card)           |       |          |       |
| Rufous Hummi      | ngbird & Western Columbine (s            | single card)    |       |          |       |
| Guadalupe Mou     | untains Insects and Wildflowers          | s (single card) |       |          |       |
| Three Species     | of Zebra (single card)                   |                 |       |          |       |
| Three Subspec     | ies of Giraffe (single card)             |                 |       |          |       |
| Iceland Poppie    | s (single card)                          |                 |       |          |       |
| California Butt   | erflies (single card)                    |                 |       |          |       |
| California Butt   | erflies 2 (single card)                  |                 |       |          |       |
| Pink Peony (sir   | ngle card)                               |                 |       |          |       |
| Pink Lily (single | e card)                                  |                 |       |          |       |
| Orchids (single   | card)                                    |                 |       |          |       |
| Mariposa Lilies   | (single card)                            |                 |       |          |       |
| Carmel Valley E   | Bush Mallow (single card)                |                 |       |          |       |
| Coast Buckwhe     | eat and Smith's Blue Butterfly (         | single card)    |       |          |       |
| Scarlet-chested   | d Sunbird and Torch Aloe (singl          | e card)         |       |          |       |
| Flowers for We    | endi and Joe (single card)               |                 |       |          |       |