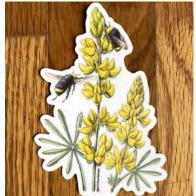

# STICKERS

Vinyl stickers are durable enough to go through the dishwasher and are designed to be fade-resistant for 1–3 years. Hummingbird sticker measures about  $4 \times 3$ "; butterfly sticker measures  $3.5 \times 4$ ." Wholesale price per sticker: \$2.25.

| Hummingbird<br>Sticker |
|------------------------|
| clear background       |
|                        |

| Butterfly Sticker |
|-------------------|
| clear background  |
| white background  |

| Bumblebee<br>Sticker |   |
|----------------------|---|
|                      |   |
| clear background     |   |
|                      |   |
| white background     | k |