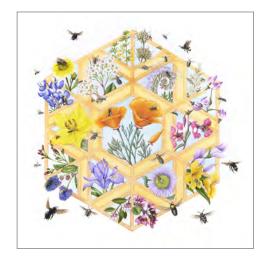

Wheeler's Thistle & Pollinators (2015) 10 x 9" \$25

Beyer's Scarab & Mexican Blue Oak (2012) 5.5 x 5.5" · \$18

Yucca Moths & Chaparral Yucca (2012) 5.5 x 5.5" • \$18

Squash Bees & Pumpkin Blossom (2012) 5.5 x 5.5" • \$18