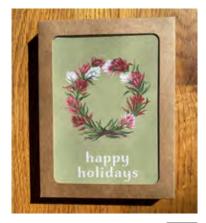

#### SEASONAL CARDS

Snowberry & Honeysuckle Holiday Card

Paintbrush Wreath Holiday Card

Fine Art & Illustration · www.eehunter.com

California Butterflies

Giraffe and Zebra

Snowberry–Honeysuckle Holiday Cards

Paintbrush Wreath Holiday Cards

Fine Art & Illustration · www.eehunter.com