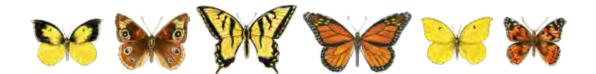

| Western Tiger<br>Swallowtail      | Monarch                      | Common<br>Buckeye       | Painted Lady         |
|-----------------------------------|------------------------------|-------------------------|----------------------|
|                                   |                              |                         |                      |
| California<br>Dogface<br>(female) | California<br>Dogface (male) | Pipevine<br>Swallowtail | California<br>Sister |
|                                   |                              |                         |                      |
| California<br>Tortoiseshell       | Anise<br>Swallowtail         | Orange<br>Sulphur       | Sara<br>Orangetip    |