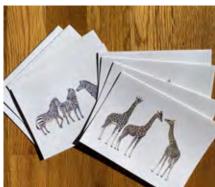

Three Species of Zebra

Three Subspecies of Giraffe

Iceland Poppies

Fine Art & Illustration · www.eehunter.com

#### A2 notecard packets (4.25" x 5.5")

All A2 notecards are printed on recycled cardstock, come with brown kraft paper envelopes, and are packaged in brown kraft paper box with clear window. Wholesale price per packet: \$8.50.

California Butterflies

Giraffe and Zebra

Snowberry–Honeysuckle Holiday Cards

Paintbrush Wreath Holiday Cards

Fine Art & Illustration · www.eehunter.com