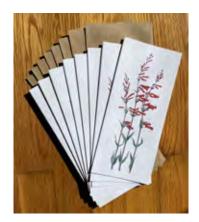

#### Tall cards (3.75" x 8.5")

All tall cards are printed on recycled cardstock, come with a brown kraft paper envelope, and are packaged in a biodegradable glassine sleeve. Cards are blank inside.

Wholesale price per card: \$2;

(Packets of 8, wholesale \$9.00, see page 8.)

Scarlet Bugler Single Card

#### Tall cards (3.75" x 8.5") Pack of 8

All tall cards are printed on recycled cardstock, come with brown kraft paper envelopes, and are packaged in a biodegradable glassine sleeve. Cards are blank inside.

Wholesale price per packets of 8: \$9.00.

Please enter the desired quantity of card packs in the box below.

Scarlet Bugler Pack of 8