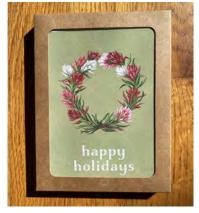

Please enter desired quantity for each packet in the box below each image.

California Butterflies

Giraffe and Zebra

Snowberry–Honeysuckle Holiday Cards

Paintbrush Wreath Holiday Cards