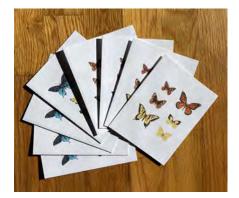

Please enter desired quantity for each packet in the box below each image.

California Butterflies

Giraffe and Zebra

Snowberry–Honeysuckle Holiday Cards

Paintbrush Wreath Holiday Cards