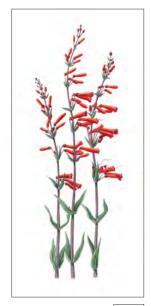

### Tall cards (3.75" x 8.5")

All tall cards are printed on recycled cardstock, come with a brown kraft paper envelope, and are packaged in a biodegradable glassine sleeve. Cards are blank inside.

Wholesale price per card: \$2.25.

Scarlet Bugler

### Tall cards (3.75" x 8.5")

All tall cards are printed on recycled cardstock, come with brown kraft paper envelopes, and are packaged in a biodegradable glassine sleeve. Cards are blank inside.

Wholesale price per packets of 8: \$9.50.

Please enter desired quantity for each card in the box below each image.

Scarlet Bugler

Fine Art & Illustration · www.eehunter.com