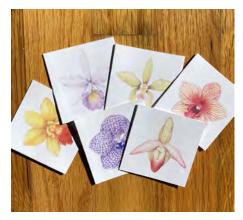

### Square enclosure card packets (2.5" x 2.5") • 6 notecards each

All enclosure cards are printed on recycled cardstock, come with brown kraft paper envelopes, and are packaged in a biodegradable glassine sleeve. Cards are blank inside.

Wholesale price per card packet: \$5.00.

Please enter desired quantity for each packet in the box below each image.

Orchids

California Butterflies 1

California Butterflies 2

Fine Art & Illustration · www.eehunter.com