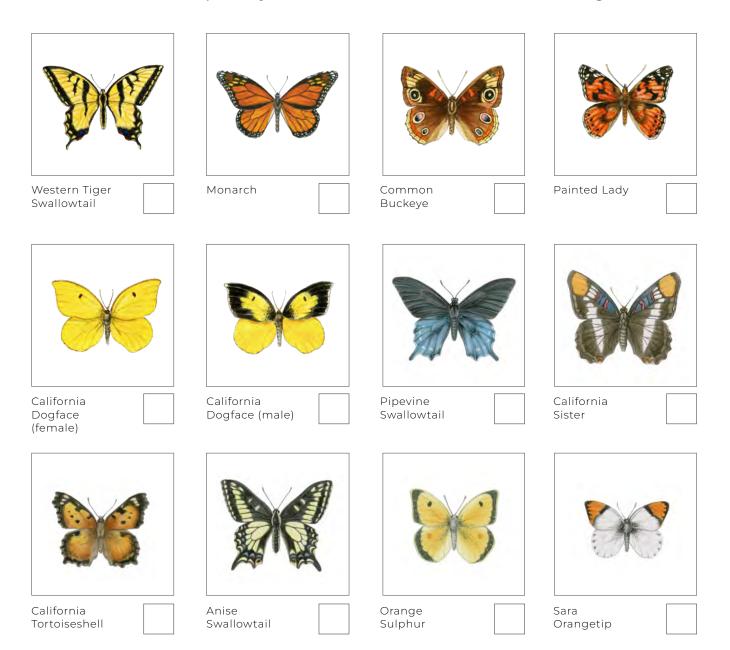

California Butterflies

California Butterflies 2

Scarlet-chested Sunbird and Torch Aloe

Flowers for Wendi and Joe

Fine Art & Illustration · www.eehunter.com

# Fine Art & Illustration · www.eehunter.com

| Item                                                 | Price | Quantity | Total |
|------------------------------------------------------|-------|----------|-------|
| California Wildflowers in Yellow (single card)       |       |          |       |
| Little Bee-Eaters (single card)                      |       |          |       |
| Wheeler's Thistle & Pollinators (single card)        |       |          |       |
| Snowberry & Honeysuckle Holiday Card (single card)   |       |          |       |
| Paintbrush Wreath Holiday Card (single card)         |       |          |       |
| Western Tiger Swallowtail (single card)              |       |          |       |
| Monarch (single card)                                |       |          |       |
| Common Buckeye (single card)                         |       |          |       |
| Painted Lady (single card)                           |       |          |       |
| California Dogface—female (single card)              |       |          |       |
| California Dogface—male (single card)                |       |          |       |
| Pipevine Swallowtail (single card)                   |       |          |       |
| California Sister (single card)                      |       |          |       |
| California Tortoiseshell (single card)               |       |          |       |
| Anise Swallowtail (single card)                      |       |          |       |
| Orange Sulphur (single card)                         |       |          |       |
| Sara Orangetip (single card)                         |       |          |       |
| Purple Orchid (single card)                          |       |          |       |
| Pink and Green Orchid (single card)                  |       |          |       |
| Green Orchid (single card)                           |       |          |       |
| Purple Checked Orchid (single card)                  |       |          |       |
| Yellow Orchid (single card)                          |       |          |       |
| Pink Striped Orchid (single card)                    |       |          |       |
| Bumblebee (single card)                              |       |          |       |
| Heliconius Butterfly (single card)                   |       |          |       |
| Paper Kite Butterfly (single card)                   |       |          |       |
| Little Bee-Eaters (single card)                      |       |          |       |
| Rufous Hummingbird & Western Columbine (single card) |       |          |       |