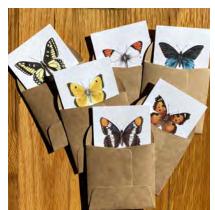

### A2 notecard packets (4.25" x 5.5")

All A2 notecards are printed on recycled cardstock, come with brown kraft paper envelopes, and are packaged in brown kraft paper box with clear window. Wholesale price per packet: \$9.00.

Please enter desired quantity for each packet in the box below each image.

California Butterflies

Giraffe and Zebra

Snowberry–Honeysuckle Holiday Cards

Paintbrush Wreath Holiday Cards