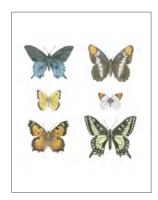

California Butterflies

California Butterflies 2

Scarlet-chested Sunbird and Torch Aloe

Flowers for Wendi and Joe

Fine Art & Illustration · www.eehunter.com