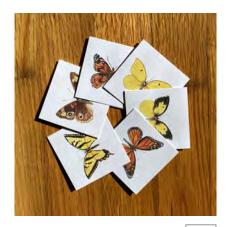

### Square enclosure card packets (2.5" x 2.5") • 6 notecards each

All enclosure cards are printed on recycled cardstock, come with brown kraft paper envelopes, and are packaged in a biodegradable glassine sleeve. Cards are blank inside.

Wholesale price per card packet: \$5.00.

Please enter desired quantity for each packet in the box below each image.

Orchids

California Butterflies 1

California Butterflies 2

Fine Art & Illustration · www.eehunter.com