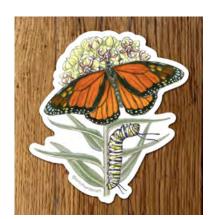

# STICKERS

Vinyl stickers are durable enough to go through the dishwasher and are designed to be fade-resistant for 1–3 years. Hummingbird sticker measures about  $4 \times 3$ "; butterfly sticker measures  $3.5 \times 4$ "; bumblebee is  $2.75 \times 4$ ". Wholesale price per sticker: \$2.25. Please enter desired quantity for each card in the box below each image.

white background

Monarch Sticker

clear background

white background

Fine Art & Illustration · www.eehunter.com

|                                                           | WHOLESA                         | LE ORD          | ) FR F | ORM      |       |
|-----------------------------------------------------------|---------------------------------|-----------------|--------|----------|-------|
|                                                           | WHOLLSA                         |                 |        |          |       |
| Date                                                      |                                 | Retailer name   |        |          |       |
| Buyer name                                                |                                 | Retailer phone  |        |          |       |
| Buyer email                                               |                                 | Mailing address |        |          |       |
|                                                           |                                 |                 |        |          |       |
|                                                           |                                 |                 |        |          |       |
| Item                                                      |                                 |                 | Price  | Quantity | Total |
| Costa's Hummir                                            | ngbird & Chuparosa (single card | )               |        |          |       |
| Malachite Sunbirds & Protea neriifolia (single card)      |                                 | ard)            |        |          |       |
| Rufous Hummingbird & Western Columbine (single card)      |                                 |                 |        |          |       |
| Guadalupe Mountains Insects and Wildflowers (single card) |                                 |                 |        |          |       |
| Three Species of Zebra (single card)                      |                                 |                 |        |          |       |
| Three Subspecies of Giraffe (single card)                 |                                 |                 |        |          |       |
| Iceland Poppies (single card)                             |                                 |                 |        |          |       |
| California Butterflies (single card)                      |                                 |                 |        |          |       |
| California Butterflies 2 (single card)                    |                                 |                 |        |          |       |
| Scarlet-chested Sunbird and Torch Aloe (single card)      |                                 | card)           |        |          |       |
| Flowers for Wendi & Joe (single card)                     |                                 |                 |        |          |       |
| Hydrangeas (sin                                           | gle card)                       |                 |        |          |       |
| Pink Peony (single card)                                  |                                 |                 |        |          |       |
| Pink Lily (single card)                                   |                                 |                 |        |          |       |
| Orchids (single card)                                     |                                 |                 |        |          |       |
| Pansies (single o                                         | card)                           |                 |        |          |       |
| Upper Bidwell V                                           | Vildflowers (single card)       |                 |        |          |       |
| Mariposa Lilies (                                         | single card)                    |                 |        |          |       |
| Carmel Valley Bu                                          | ush Mallow (single card)        |                 |        |          |       |