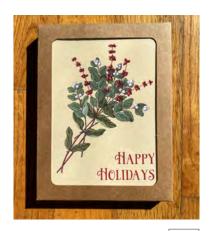

Please enter desired quantity for each packet in the box below each image.

California Butterflies

Giraffe and Zebra

Snowberry–Honeysuckle Holiday Cards

Paintbrush Wreath Holiday Cards