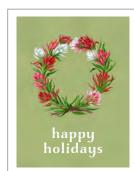

Please enter desired quantity for each card in the box below each image.

Little Bee-Eaters

Wheeler's Thistle & Pollinators

Snowberry & Honeysuckle Holiday Card

Paintbrush Wreath Holiday Card

Fine Art & Illustration · www.eehunter.com

Please enter desired quantity for each packet in the box below each image.

California Butterflies

Giraffe and Zebra

Snowberry–Honeysuckle Holiday Cards

Paintbrush Wreath Holiday Cards