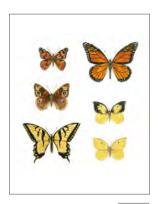

California Butterflies

California Butterflies 2

Scarlet-chested Sunbird and Torch Aloe

Flowers for Wendi and Joe

Fine Art & Illustration · www.eehunter.com