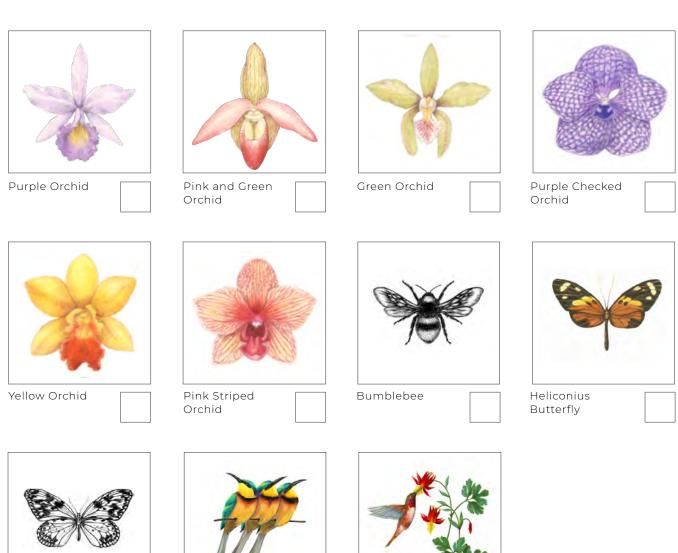

Wholesale price per card packet: \$5.00.

Please enter desired quantity for each packet in the box below each image.

Orchids

California Butterflies 1

California Butterflies 2

Fine Art & Illustration · www.eehunter.com

# Fine Art & Illustration · www.eehunter.com

| Item                                                 | Price | Quantity | Total |
|------------------------------------------------------|-------|----------|-------|
| California Wildflowers in Yellow (single card)       |       |          |       |
| Little Bee-Eaters (single card)                      |       |          |       |
| Wheeler's Thistle & Pollinators (single card)        |       |          |       |
| Snowberry & Honeysuckle Holiday Card (single card)   |       |          |       |
| Paintbrush Wreath Holiday Card (single card)         |       |          |       |
| Western Tiger Swallowtail (single card)              |       |          |       |
| Monarch (single card)                                |       |          |       |
| Common Buckeye (single card)                         |       |          |       |
| Painted Lady (single card)                           |       |          |       |
| California Dogface—female (single card)              |       |          |       |
| California Dogface—male (single card)                |       |          |       |
| Pipevine Swallowtail (single card)                   |       |          |       |
| California Sister (single card)                      |       |          |       |
| California Tortoiseshell (single card)               |       |          |       |
| Anise Swallowtail (single card)                      |       |          |       |
| Orange Sulphur (single card)                         |       |          |       |
| Sara Orangetip (single card)                         |       |          |       |
| Purple Orchid (single card)                          |       |          |       |
| Pink and Green Orchid (single card)                  |       |          |       |
| Green Orchid (single card)                           |       |          |       |
| Purple Checked Orchid (single card)                  |       |          |       |
| Yellow Orchid (single card)                          |       |          |       |
| Pink Striped Orchid (single card)                    |       |          |       |
| Bumblebee (single card)                              |       |          |       |
| Heliconius Butterfly (single card)                   |       |          |       |
| Paper Kite Butterfly (single card)                   |       |          |       |
| Little Bee-Eaters (single card)                      |       |          |       |
| Rufous Hummingbird & Western Columbine (single card) |       |          |       |