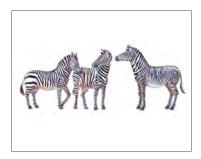

### ALL-PURPOSE CARDS

Protea neriifolia

Costa's Hummingbird & Chuparosa

Rufous Hummingbird & Western Columbine

Guadalupe Mountains Insects & Wildflowers

Three Species of Zebra

Three Subspecies of Giraffe

Iceland Poppies