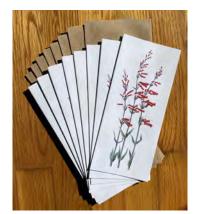

### Tall cards (3.75" x 8.5")

All tall cards are printed on recycled cardstock, come with a brown kraft paper envelope, and are packaged in a biodegradable glassine sleeve. Cards are blank inside.

Wholesale price per card: \$2.25.

Scarlet Bugler