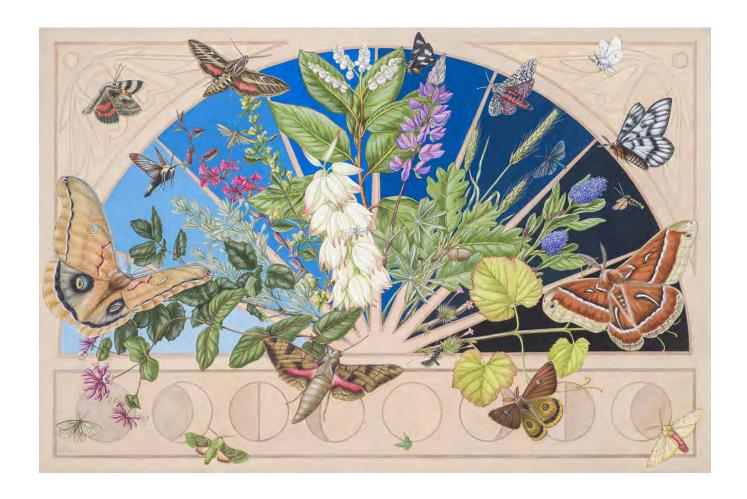

### ALL-PURPOSE CARDS

Protea neriifolia

Costa's Hummingbird & Chuparosa

Rufous Hummingbird & Western Columbine

Guadalupe Mountains Insects & Wildflowers

Three Species of Zebra

Three Subspecies of Giraffe

Iceland Poppies

California Butterflies

California Butterflies 2

Scarlet-chested Sunbird and Torch Aloe

Flowers for Wendi and Joe

Fine Art & Illustration · www.eehunter.com