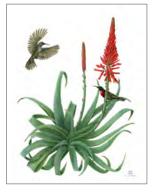

California Butterflies

California Butterflies 2

Scarlet-chested Sunbird and Torch Aloe

Flowers for Wendi and Joe

Fine Art & Illustration · www.eehunter.com