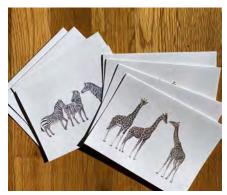

Please enter desired quantity for each packet in the box below each image.

California Butterflies

Giraffe and Zebra

Snowberry–Honeysuckle Holiday Cards

Paintbrush Wreath Holiday Cards