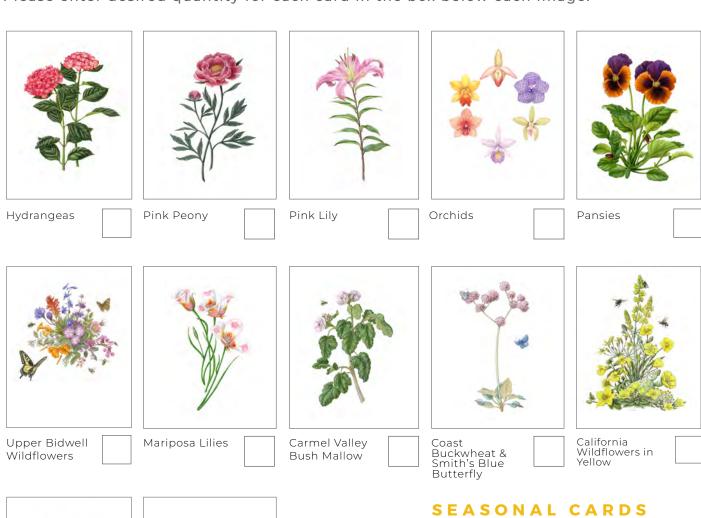

### A2 Notecards (4.25" x 5.5")

All A2 notecards are printed on recycled cardstock, come with a brown kraft paper envelope, and are packaged in a biodegradable glassine sleeve. Cards are blank inside. Wholesale price per card: \$2.25.

Please enter desired quantity for each card in the box below each image.